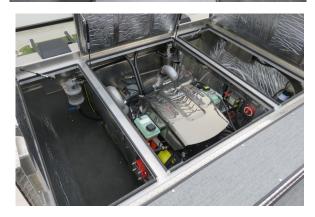

## **Black Rifle Coffee Company 25' Single Gasoline**

Black Rifle Coffee Company's 25' propulsion package combines Indmar's Ford Raptor 575 supercharged motor to Hamilton's 241 water jet. From top to bottom this is a well customized boat including paint, wrap, company logo's, overhead viewing and gullwing window, upholstery, company logo'd headliner and flooring. Also included is a 3rd battery system to operate a swim deck mounted bird thrower.

Owner: Black Rifle Coffee Com-

pany

**Designer:** Bryan Bentz **Builder:** Bentz Boats, LLC

Length: 25' **Bottom:** 6' 6" Beam: 8' 6"

**Engines:** 1-Indmar Ford Raptor 575

Jet Units: 1-241 Hamilton Jet **Impellers:** 4.1 Kw Turbo Impellers