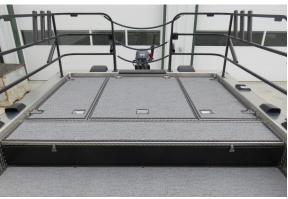

## **Black Rifle Coffee Company 25' Single Gasoline**

Black Rifle Coffee Company's 25' propulsion package combines Indmar's Ford Raptor 575 supercharged motor to Hamilton's 241 water jet. From top to bottom this is a well customized boat including paint, wrap, company logo's, overhead viewing and gullwing window, upholstery, company logo'd headliner and flooring. Also included is a 3rd battery system to operate a swim deck mounted bird thrower.