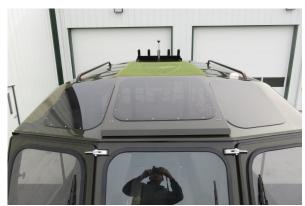

## **Black Rifle Coffee Company 25' Single Gasoline**

Black Rifle Coffee Company's 25' propulsion package combines Indmar's Ford Raptor 575 supercharged motor to Hamilton's 241 water jet. From top to bottom this is a well customized boat including paint, wrap, company logo's, overhead viewing and gullwing window, upholstery, company logo'd headliner and flooring. Also included is a 3rd battery system to operate a swim deck mounted bird thrower.