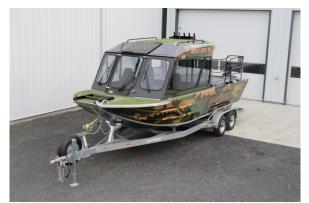

## **Black Rifle Coffee Company 25' Single Gasoline**

Black Rifle Coffee Company's 25' propulsion package combines Indmar's Ford Raptor 575 supercharged motor to Hamilton's 241 water jet. From top to bottom this is a well customized boat including paint, wrap, company logo's, overhead viewing and gullwing window, upholstery, company logo'd headliner and flooring. Also included is a 3rd battery system to operate a swim deck mounted bird thrower.

Owner: Black Rifle Coffee Com-

pany

**Designer:** Bryan Bentz **Builder:** Bentz Boats, LLC

Length: 25' **Bottom:** 6' 6" Beam: 8' 6"

**Engines:** 1-Indmar Ford Raptor 575

Jet Units: 1-241 Hamilton Jet **Impellers:** 4.1 Kw Turbo Impellers