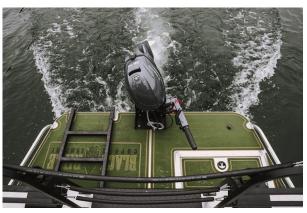

## **Black Rifle Coffee Company 25' Single Gasoline**

Black Rifle Coffee Company's 25' propulsion package combines Indmar's Ford Raptor 575 supercharged motor to Hamilton's 241 water jet. From top to bottom this is a well customized boat including paint, wrap, company logo's, overhead viewing and gullwing window, upholstery, company logo'd headliner and flooring. Also included is a 3rd battery system to operate a swim deck mounted bird thrower.