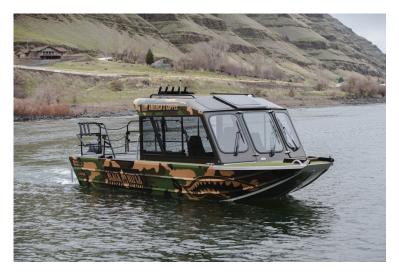

## **Black Rifle Coffee Company 25' Single Gasoline**

Black Rifle Coffee Company's 25' propulsion package combines Indmar's Ford Raptor 575 supercharged motor to Hamilton's 241 water jet. From top to bottom this is a well customized boat including paint, wrap, company logo's, overhead viewing and gullwing window, upholstery, company logo'd headliner and flooring. Also included is a 3rd battery system to operate a swim deck mounted bird thrower.

Owner: Black Rifle Coffee Com-

pany

**Designer:** Bryan Bentz **Builder:** Bentz Boats, LLC

Length: 25' **Bottom:** 6' 6" Beam: 8' 6"

**Engines:** 1-Indmar Ford Raptor 575

Jet Units: 1-241 Hamilton Jet **Impellers:** 4.1 Kw Turbo Impellers