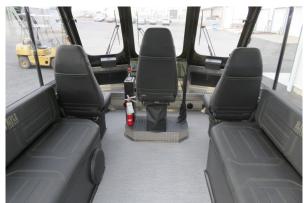

## **Black Rifle Coffee Company 25' Single Gasoline**

Black Rifle Coffee Company's 25' propulsion package combines Indmar's Ford Raptor 575 supercharged motor to Hamilton's 241 water jet. From top to bottom this is a well customized boat including paint, wrap, company logo's, overhead viewing and gullwing window, upholstery, company logo'd headliner and flooring. Also included is a 3rd battery system to operate a swim deck mounted bird thrower.