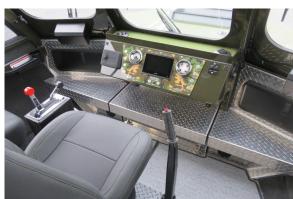

## **Black Rifle Coffee Company 25' Single Gasoline**

Black Rifle Coffee Company's 25' propulsion package combines Indmar's Ford Raptor 575 supercharged motor to Hamilton's 241 water jet. From top to bottom this is a well customized boat including paint, wrap, company logo's, overhead viewing and gullwing window, upholstery, company logo'd headliner and flooring. Also included is a 3rd battery system to operate a swim deck mounted bird thrower.

Bentz pioneered features include the sled shaped bow, forward and center pilot station, short stroke mechanical stick steering and delta pad bottom. These features contribute to our boats' superior handling, quick planing and shallow running capabilities.