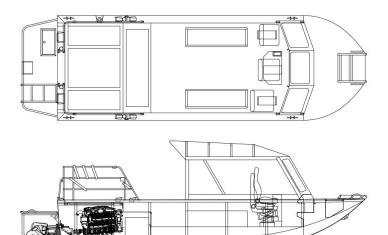

Bentz pioneered features include the sled shaped bow, forward and center pilot station, short stroke mechanical stick steering and delta pad bottom. These features contribute to our boats' superior handling, quick planing and shallow running capabilities.

Owner: Black Rifle Coffee Com-

pany

**Designer:** Bryan Bentz **Builder:** Bentz Boats, LLC

Length: 25' **Bottom:** 6' 6" Beam: 8' 6"

**Engines:** 1-Indmar Ford Raptor 575

Jet Units: 1-241 Hamilton Jet **Impellers:** 4.1 Kw Turbo Impellers