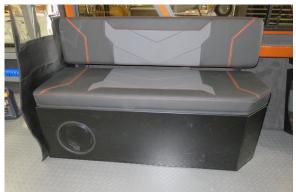

## Took Em" 24" Single Gas

"Hook Em's" 25' propulsion package combines Indmar's Ford Raptor 575 supercharged motor to Hamilton's 241 water jet. Custom upholstery including a headliner, wrap and powder coated flooring throughout makes for a clean, sharp look. Full overhead viewing windows with a center gullwing in the hardtop gives great visibility forward. Custom stereo system, washdown, rear rail corner seats, electric trolling motor and wakeboard tower are just a few of its amenities.