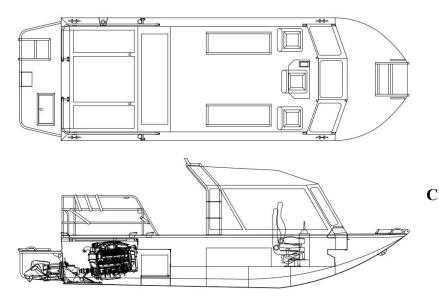

Bentz pioneered features include the sled shaped bow, forward and center pilot station, short stroke mechanical stick steering and delta pad bottom. These features contribute to our boats' superior handling, quick planing and shallow running capabilities.

**Designer: Builder:** Length: Bottom: Beam: **Engines:** Jet Units: **Impellers:** Maximum Speed **Cruising Speed:** Fuel:

**Owner:** Private, recreational Carl Pottala Bentz Boats, LLC 24' 6' 6" 8' 6" 1-Indmar Ford Raptor 575 1-241 Hamilton Jet 4.1 Kw Turbo Impellers  $\sim 50 \text{ mph}$ ~ 30 mph 120 Gallon Gasoline