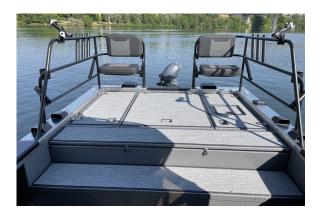

## Took Em" 24" Single Gas

"Hook Em's" 25' propulsion package combines Indmar's Ford Raptor 575 supercharged motor to Hamilton's 241 water jet. Custom upholstery including a headliner, wrap and powder coated flooring throughout makes for a clean, sharp look. Full overhead viewing windows with a center gullwing in the hardtop gives great visibility forward. Custom stereo system, washdown, rear rail corner seats, electric trolling motor and wakeboard tower are just a few of its amenities.

**Designer: Builder:** Length: Bottom: Beam: **Engines:** Jet Units: **Impellers:** Maximum Speed **Cruising Speed:** Fuel:

**Owner:** Private, recreational Carl Pottala Bentz Boats, LLC 24' 6' 6" 8' 6" 1-Indmar Ford Raptor 575 1-241 Hamilton Jet 4.1 Kw Turbo Impellers  $\sim 50 \text{ mph}$ ~ 30 mph 120 Gallon Gasoline