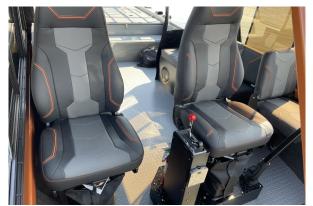

## Took Em" 24" Single Gas

"Hook Em's" 25' propulsion package combines Indmar's Ford Raptor 575 supercharged motor to Hamilton's 241 water jet. Custom upholstery including a headliner, wrap and powder coated flooring throughout makes for a clean, sharp look. Full overhead viewing windows with a center gullwing in the hardtop gives great visibility forward. Custom stereo system, washdown, rear rail corner seats, electric trolling motor and wakeboard tower are just a few of its amenities.