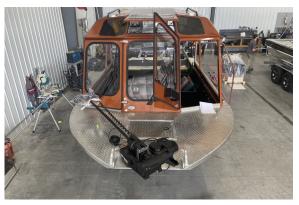

Bentz pioneered features include the sled shaped bow, forward and center pilot station, short stroke mechanical stick steering and delta pad bottom. These features contribute to our boats' superior handling, quick planing and shallow running capabilities.