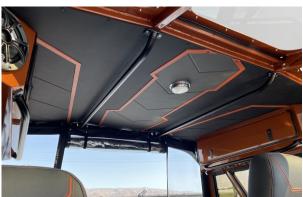

## Took Em" 24" Single Gas

"Hook Em's" 25' propulsion package combines Indmar's Ford Raptor 575 supercharged motor to Hamilton's 241 water jet. Custom upholstery including a headliner, wrap and powder coated flooring throughout makes for a clean, sharp look. Full overhead viewing windows with a center gullwing in the hardtop gives great visibility forward. Custom stereo system, washdown, rear rail corner seats, electric trolling motor and wakeboard tower are just a few of its amenities.