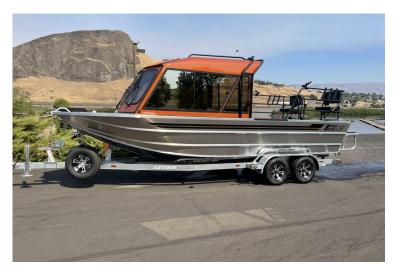

## Took Em" 24" Single Gas

"Hook Em's" 25' propulsion package combines Indmar's Ford Raptor 575 supercharged motor to Hamilton's 241 water jet. Custom upholstery including a headliner, wrap and powder coated flooring throughout makes for a clean, sharp look. Full overhead viewing windows with a center gullwing in the hardtop gives great visibility forward. Custom stereo system, washdown, rear rail corner seats, electric trolling motor and wakeboard tower are just a few of its amenities.

**Designer: Builder:** Length: Bottom: Beam: **Engines:** Jet Units: **Impellers:** Maximum Speed **Cruising Speed:** Fuel:

**Owner:** Private, recreational Carl Pottala Bentz Boats, LLC 24' 6' 6" 8' 6" 1-Indmar Ford Raptor 575 1-241 Hamilton Jet 4.1 Kw Turbo Impellers  $\sim 50 \text{ mph}$ ~ 30 mph 120 Gallon Gasoline