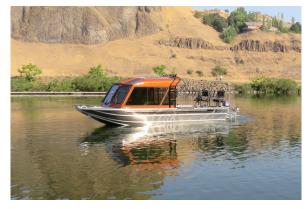

## Took Em" 24" Single Gas

"Hook Em's" 25' propulsion package combines Indmar's Ford Raptor 575 supercharged motor to Hamilton's 241 water jet. Custom upholstery including a headliner, wrap and powder coated flooring throughout makes for a clean, sharp look. Full overhead viewing windows with a center gullwing in the hardtop gives great visibility forward. Custom stereo system, washdown, rear rail corner seats, electric trolling motor and wakeboard tower are just a few of its amenities.

**Designer: Builder:** Length: Bottom: Beam: **Engines:** Jet Units: **Impellers:** Maximum Speed **Cruising Speed:** Fuel:

**Owner:** Private, recreational Carl Pottala Bentz Boats, LLC 24' 6' 6" 8' 6" 1-Indmar Ford Raptor 575 1-241 Hamilton Jet 4.1 Kw Turbo Impellers  $\sim 50 \text{ mph}$ ~ 30 mph 120 Gallon Gasoline