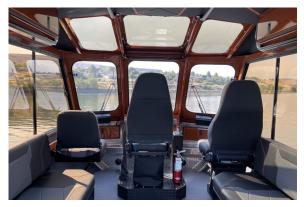

## Took Em" 24" Single Gas

"Hook Em's" 25' propulsion package combines Indmar's Ford Raptor 575 supercharged motor to Hamilton's 241 water jet. Custom upholstery including a headliner, wrap and powder coated flooring throughout makes for a clean, sharp look. Full overhead viewing windows with a center gullwing in the hardtop gives great visibility forward. Custom stereo system, washdown, rear rail corner seats, electric trolling motor and wakeboard tower are just a few of its amenities.