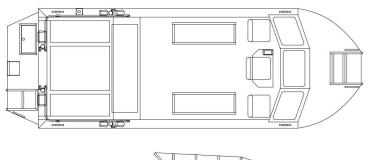

## **CS&KT Tribes 23' Single Gasoline**

CS&KT Tribe's 23' propulsion package combines Indmar's Ford Raptor 440 motor to Hamilton's 212 water jet. The work boat was designed was designed to operate on Flathead Lake and River in Montana for patrol purposes, fisheries work, transport wildland firefighters and search & rescue.

## Specification

Owner: CS & KT Tribes **Designer:** Bryan Bentz **Builder:** Bentz Boats, LLC

Length: 23' **Bottom:** 6' 6" Beam: 8' 6"

**Engines:** 1-Indmar Ford Raptor 440

**Jet Units:** 1-212 Hamilton Jet **Impellers:** 2.9 Kw Turbo Impellers