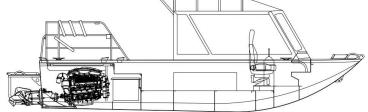

## Specification

Owner: CS & KT Tribes **Designer:** Bryan Bentz **Builder:** Bentz Boats, LLC

Length: 23' **Bottom:** 6' 6" Beam: 8' 6"

**Engines:** 1-Indmar Ford Raptor 440

**Jet Units:** 1-212 Hamilton Jet **Impellers:** 2.9 Kw Turbo Impellers