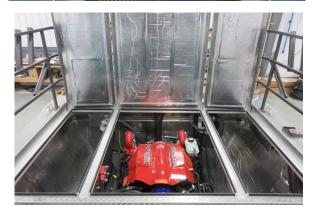

## Specification

Owner: CS & KT Tribes **Designer:** Bryan Bentz **Builder:** Bentz Boats, LLC

Length: 23' **Bottom:** 6' 6" Beam: 8' 6"

**Engines:** 1-Indmar Ford Raptor 440

**Jet Units:** 1-212 Hamilton Jet **Impellers:** 2.9 Kw Turbo Impellers