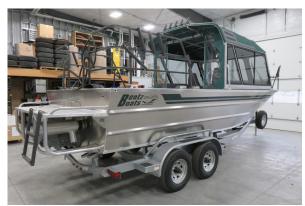

## **CS&KT Tribes 23' Single Gasoline**

CS&KT Tribe's 23' propulsion package combines Indmar's Ford Raptor 440 motor to Hamilton's 212 water jet. The work boat was designed was designed to operate on Flathead Lake and River in Montana for patrol purposes, fisheries work, transport wildland firefighters and search & rescue.

## Specification

Owner: CS & KT Tribes **Designer:** Bryan Bentz **Builder:** Bentz Boats, LLC

Length: 23' **Bottom:** 6' 6" Beam: 8' 6"

**Engines:** 1-Indmar Ford Raptor 440

**Jet Units:** 1-212 Hamilton Jet **Impellers:** 2.9 Kw Turbo Impellers

**Maximum Speed**  $\sim 45 \text{ mph}$ **Cruising Speed:**  $\sim 30 \text{ mph}$ 

**Fuel:** 120 Gallon Gasoline