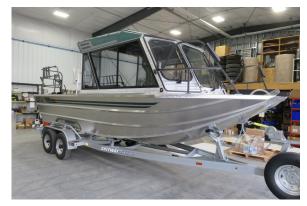

## **CS&KT Tribes 23' Single Gasoline**

CS&KT Tribe's 23' propulsion package combines Indmar's Ford Raptor 440 motor to Hamilton's 212 water jet. The work boat was designed was designed to operate on Flathead Lake and River in Montana for patrol purposes, fisheries work, transport wildland firefighters and search & rescue.

## Specification

Owner: CS & KT Tribes **Designer:** Bryan Bentz **Builder:** Bentz Boats, LLC

Length: 23' **Bottom:** 6' 6" Beam: 8' 6"

**Engines:** 1-Indmar Ford Raptor 440

**Jet Units:** 1-212 Hamilton Jet **Impellers:** 2.9 Kw Turbo Impellers

**Maximum Speed**  $\sim 45 \text{ mph}$ **Cruising Speed:**  $\sim 30 \text{ mph}$ 

**Fuel:** 120 Gallon Gasoline