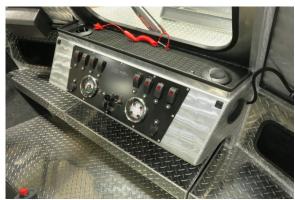

Bentz pioneered features include the sled shaped bow, forward and center pilot station, short stroke mechanical stick steering and delta pad bottom. These features contribute to our boats' superior handling, quick planing and shallow running capabilities.