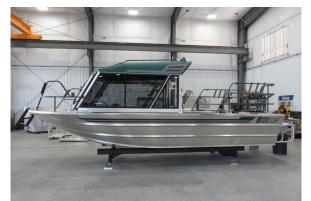

## **CS&KT Tribes 23' Single Gasoline**

CS&KT Tribe's 23' propulsion package combines Indmar's Ford Raptor 440 motor to Hamilton's 212 water jet. The work boat was designed was designed to operate on Flathead Lake and River in Montana for patrol purposes, fisheries work, transport wildland firefighters and search & rescue.

## Specification

Owner: CS & KT Tribes **Designer:** Bryan Bentz **Builder:** Bentz Boats, LLC

Length: 23' **Bottom:** 6' 6" Beam: 8' 6"

**Engines:** 1-Indmar Ford Raptor 440

**Jet Units:** 1-212 Hamilton Jet **Impellers:** 2.9 Kw Turbo Impellers