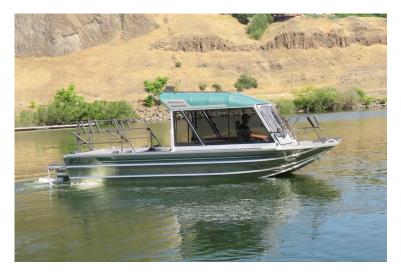

## **CS&KT Tribes 23' Single Gasoline**

CS&KT Tribe's 23' propulsion package combines Indmar's Ford Raptor 440 motor to Hamilton's 212 water jet. The work boat was designed was designed to operate on Flathead Lake and River in Montana for patrol purposes, fisheries work, transport wildland firefighters and search & rescue.

## Specification

Owner: CS & KT Tribes **Designer:** Bryan Bentz **Builder:** Bentz Boats, LLC

Length: 23' **Bottom:** 6' 6" Beam: 8' 6"

**Engines:** 1-Indmar Ford Raptor 440

**Jet Units:** 1-212 Hamilton Jet **Impellers:** 2.9 Kw Turbo Impellers

**Maximum Speed**  $\sim 45 \text{ mph}$ **Cruising Speed:**  $\sim 30 \text{ mph}$ 

**Fuel:** 120 Gallon Gasoline