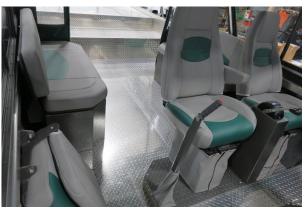

## **CS&KT Tribes 23' Single Gasoline**

CS&KT Tribe's 23' propulsion package combines Indmar's Ford Raptor 440 motor to Hamilton's 212 water jet. The work boat was designed was designed to operate on Flathead Lake and River in Montana for patrol purposes, fisheries work, transport wildland firefighters and search & rescue.

## Specification

Owner: CS & KT Tribes **Designer:** Bryan Bentz **Builder:** Bentz Boats, LLC

Length: 23' **Bottom:** 6' 6" Beam: 8' 6"

**Engines:** 1-Indmar Ford Raptor 440

**Jet Units:** 1-212 Hamilton Jet **Impellers:** 2.9 Kw Turbo Impellers