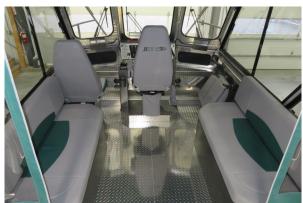

Bentz pioneered features include the sled shaped bow, forward and center pilot station, short stroke mechanical stick steering and delta pad bottom. These features contribute to our boats' superior handling, quick planing and shallow running capabilities.