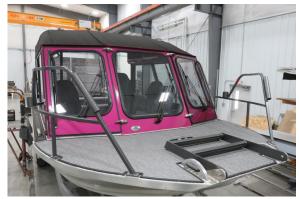

## **26' Twin Gas**(

"4Play" 26' propulsion package combines Indmar's Ford Raptor 440 motors to Hamilton's 212 water jet. Custom paint, wrap, upholstery and flooring integrated throughout. Options include stereo system, in floor storage, rear rail corner seats, washdown kit, windshield cover, stern cover, bow bra cover and sleeper cushions to name a few.

Owner: Private, Recreational

**Designer:** Carl Pottala **Builder:** Bentz Boats, LLC

Length: 26' **Bottom:** Beam:

**Engines:** 2-Indmar Ford Raptor 440

**Jet Units:** 2-212 Hamilton Jet **Impellers:** 3.4 Kw Turbo Impellers

Maximum Speed  $\sim 55 \text{ mph}$ **Cruising Speed:**  $\sim 35 \text{ mph}$ 

> **Fuel:** 165 Gallon Gasoline