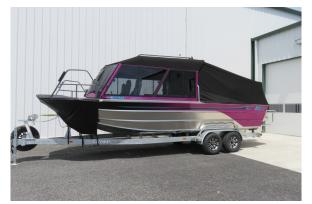

## **26' Twin Gas**(

"4Play" 26' propulsion package combines Indmar's Ford Raptor 440 motors to Hamilton's 212 water jet. Custom paint, wrap, upholstery and flooring integrated throughout. Options include stereo system, in floor storage, rear rail corner seats, washdown kit, windshield cover, stern cover, bow bra cover and sleeper cushions to name a few.

Owner: Private, Recreational

**Designer:** Carl Pottala **Builder:** Bentz Boats, LLC

Length: 26' **Bottom:** Beam:

**Engines:** 2-Indmar Ford Raptor 440

**Jet Units:** 2-212 Hamilton Jet **Impellers:** 3.4 Kw Turbo Impellers