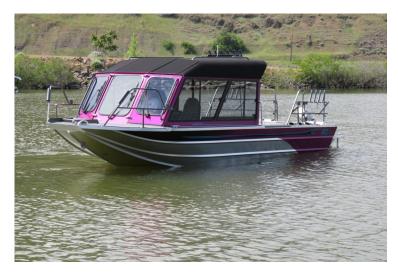

## **26' Twin Gas**(

"4Play" 26' propulsion package combines Indmar's Ford Raptor 440 motors to Hamilton's 212 water jet. Custom paint, wrap, upholstery and flooring integrated throughout. Options include stereo system, in floor storage, rear rail corner seats, washdown kit, windshield cover, stern cover, bow bra cover and sleeper cushions to name a few.

Owner: Private, Recreational

**Designer:** Carl Pottala **Builder:** Bentz Boats, LLC

Length: 26' **Bottom:** Beam:

**Engines:** 2-Indmar Ford Raptor 440

**Jet Units:** 2-212 Hamilton Jet **Impellers:** 3.4 Kw Turbo Impellers

Maximum Speed  $\sim 55 \text{ mph}$ **Cruising Speed:**  $\sim 35 \text{ mph}$ 

> **Fuel:** 165 Gallon Gasoline