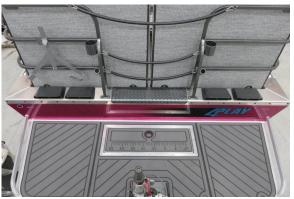

## **26' Twin Gas**(

"4Play" 26' propulsion package combines Indmar's Ford Raptor 440 motors to Hamilton's 212 water jet. Custom paint, wrap, upholstery and flooring integrated throughout. Options include stereo system, in floor storage, rear rail corner seats, washdown kit, windshield cover, stern cover, bow bra cover and sleeper cushions to name a few.