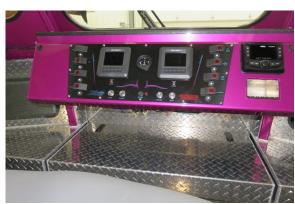

## **26' Twin Gas**(

"4Play" 26' propulsion package combines Indmar's Ford Raptor 440 motors to Hamilton's 212 water jet. Custom paint, wrap, upholstery and flooring integrated throughout. Options include stereo system, in floor storage, rear rail corner seats, washdown kit, windshield cover, stern cover, bow bra cover and sleeper cushions to name a few.