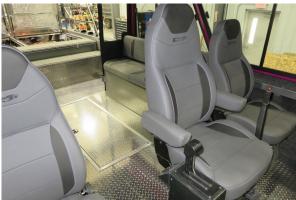

## **26' Twin Gas**(

"4Play" 26' propulsion package combines Indmar's Ford Raptor 440 motors to Hamilton's 212 water jet. Custom paint, wrap, upholstery and flooring integrated throughout. Options include stereo system, in floor storage, rear rail corner seats, washdown kit, windshield cover, stern cover, bow bra cover and sleeper cushions to name a few.