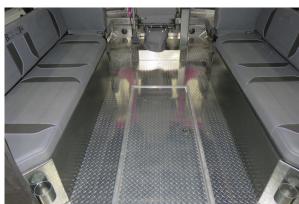

## **26' Twin Gas**(

"4Play" 26' propulsion package combines Indmar's Ford Raptor 440 motors to Hamilton's 212 water jet. Custom paint, wrap, upholstery and flooring integrated throughout. Options include stereo system, in floor storage, rear rail corner seats, washdown kit, windshield cover, stern cover, bow bra cover and sleeper cushions to name a few.