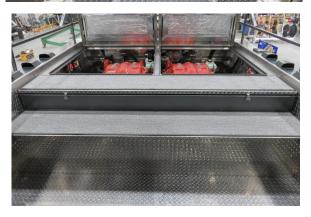

## **26' Twin Gas**(

"4Play" 26' propulsion package combines Indmar's Ford Raptor 440 motors to Hamilton's 212 water jet. Custom paint, wrap, upholstery and flooring integrated throughout. Options include stereo system, in floor storage, rear rail corner seats, washdown kit, windshield cover, stern cover, bow bra cover and sleeper cushions to name a few.

Owner: Private, Recreational

**Designer:** Carl Pottala **Builder:** Bentz Boats, LLC

Length: 26' **Bottom:** Beam:

**Engines:** 2-Indmar Ford Raptor 440

**Jet Units:** 2-212 Hamilton Jet **Impellers:** 3.4 Kw Turbo Impellers