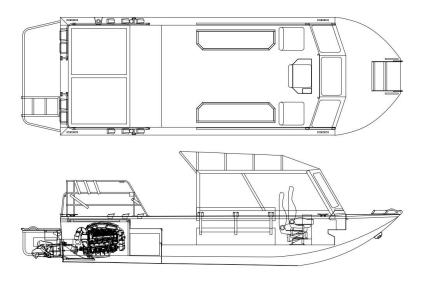

## **26' Twin Gas**(

"4Play" 26' propulsion package combines Indmar's Ford Raptor 440 motors to Hamilton's 212 water jet. Custom paint, wrap, upholstery and flooring integrated throughout. Options include stereo system, in floor storage, rear rail corner seats, washdown kit, windshield cover, stern cover, bow bra cover and sleeper cushions to name a few.

Bentz pioneered features include the sled shaped bow, forward and center pilot station, short stroke mechanical stick steering and delta pad bottom. These features contribute to our boats' superior handling, quick planing and shallow running capabilities.

Owner: Private, Recreational

**Designer:** Carl Pottala **Builder:** Bentz Boats, LLC

Length: 26' **Bottom:** Beam:

**Engines:** 2-Indmar Ford Raptor 440

**Jet Units:** 2-212 Hamilton Jet **Impellers:** 3.4 Kw Turbo Impellers