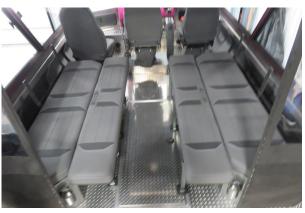

## **26' Twin Gas**(

"4Play" 26' propulsion package combines Indmar's Ford Raptor 440 motors to Hamilton's 212 water jet. Custom paint, wrap, upholstery and flooring integrated throughout. Options include stereo system, in floor storage, rear rail corner seats, washdown kit, windshield cover, stern cover, bow bra cover and sleeper cushions to name a few.