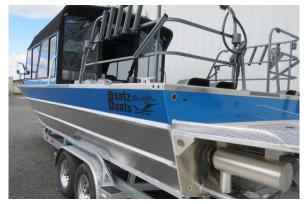

155 Southport Ave Lewiston ID. 83501 Phone: (208) 746-7035 Fax: (208) 750-0037 bentzboats@bentzboats.com

www.bentzboats.com

Plant Location - 155 Southport

Parker 28' Twin Gasoline

Parker's 28' propulsion package combines Marine Power LSA super charged motors to Hamilton's 241 water jet. Custom paint, wrap, upholstery and flooring integrated throughout. A unique seating system allows to change 4 individual seats from bench seating to bus seating and several combinations depending upon preference. Each seat has a 2 directional seat back so when in bus mode they can be forward or backward facing.