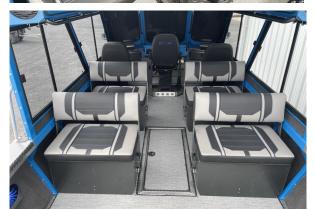

155 Southport Ave Lewiston ID. 83501 Phone: (208) 746-7035 Fax: (208) 750-0037 bentzboats@bentzboats.com

www.bentzboats.com

Plant Location - 155 Southport

Parker 28' Twin Gasoline

Parker's 28' propulsion package combines Marine Power LSA super charged motors to Hamilton's 241 water jet. Custom paint, wrap, upholstery and flooring integrated throughout. A unique seating system allows to change 4 individual seats from bench seating to bus seating and several combinations depending upon preference. Each seat has a 2 directional seat back so when in bus mode they can be forward or backward facing.