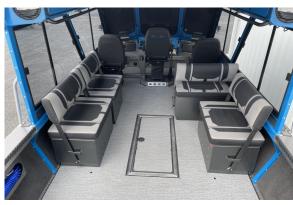

155 Southport Ave Lewiston ID. 83501 Phone: (208) 746-7035 Fax: (208) 750-0037 bentzboats@bentzboats.com

www.bentzboats.com

Plant Location - 155 Southport

Parker 28' Twin Gasoline

Parker's 28' propulsion package combines Marine Power LSA super charged motors to Hamilton's 241 water jet. Custom paint, wrap, upholstery and flooring integrated throughout. A unique seating system allows to change 4 individual seats from bench seating to bus seating and several combinations depending upon preference. Each seat has a 2 directional seat back so when in bus mode they can be forward or backward facing.