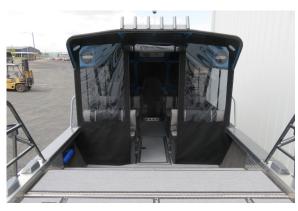

155 Southport Ave Lewiston ID. 83501 Phone: (208) 746-7035 Fax: (208) 750-0037 bentzboats@bentzboats.com

www.bentzboats.com

Plant Location - 155 Southport

Parker 28' Twin Gasoline

Parker's 28' propulsion package combines Marine Power LSA super charged motors to Hamilton's 241 water jet. Custom paint, wrap, upholstery and flooring integrated throughout. A unique seating system allows to change 4 individual seats from bench seating to bus seating and several combinations depending upon preference. Each seat has a 2 directional seat back so when in bus mode they can be forward or backward facing.