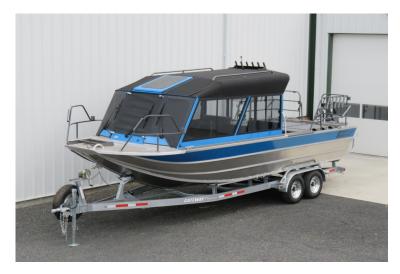

155 Southport Ave Lewiston ID. 83501 Phone: (208) 746-7035 Fax: (208) 750-0037 bentzboats@bentzboats.com

www.bentzboats.com

Plant Location - 155 Southport

Parker 28' Twin Gasoline

Parker's 28' propulsion package combines Marine Power LSA super charged motors to Hamilton's 241 water jet. Custom paint, wrap, upholstery and flooring integrated throughout. A unique seating system allows to change 4 individual seats from bench seating to bus seating and several combinations depending upon preference. Each seat has a 2 directional seat back so when in bus mode they can be forward or backward facing.