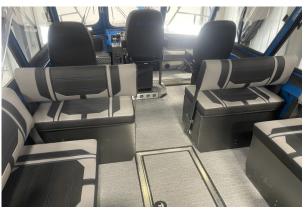

155 Southport Ave Lewiston ID. 83501 Phone: (208) 746-7035 Fax: (208) 750-0037 bentzboats@bentzboats.com

www.bentzboats.com

Plant Location - 155 Southport

Parker 28' Twin Gasoline

Parker's 28' propulsion package combines Marine Power LSA super charged motors to Hamilton's 241 water jet. Custom paint, wrap, upholstery and flooring integrated throughout. A unique seating system allows to change 4 individual seats from bench seating to bus seating and several combinations depending upon preference. Each seat has a 2 directional seat back so when in bus mode they can be forward or backward facing.