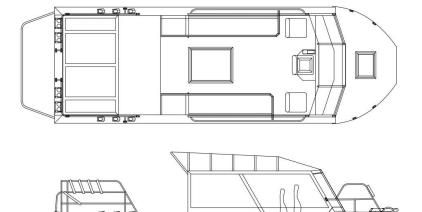

Private, Recreational Owner:

**Designer:** Carl Pottala **Builder:** Bentz Boats, LLC

Length: 28' **Bottom:** 7' 6" Beam: 9' 6"

**Engines:** 2-Marine Power LSA **Jet Units:** 2-241 Hamilton Jet **Impellers:** 4.1 Kw Turbo Impellers