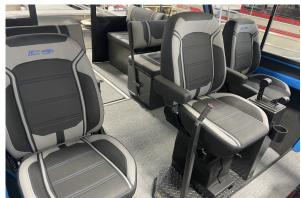

155 Southport Ave Lewiston ID. 83501 Phone: (208) 746-7035 Fax: (208) 750-0037 bentzboats@bentzboats.com

www.bentzboats.com

Plant Location - 155 Southport

Parker 28' Twin Gasoline

Parker's 28' propulsion package combines Marine Power LSA super charged motors to Hamilton's 241 water jet. Custom paint, wrap, upholstery and flooring integrated throughout. A unique seating system allows to change 4 individual seats from bench seating to bus seating and several combinations depending upon preference. Each seat has a 2 directional seat back so when in bus mode they can be forward or backward facing.