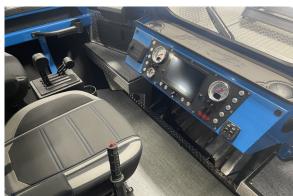

Bentz pioneered features include the sled shaped bow, forward and center pilot station, short stroke mechanical stick steering and delta pad bottom. These features contribute to our boats' superior handling, quick planing and shallow running capabilities.

Private, Recreational Owner:

**Designer:** Carl Pottala **Builder:** Bentz Boats, LLC

Length: 28' **Bottom:** 7' 6" Beam: 9' 6"

**Engines:** 2-Marine Power LSA **Jet Units:** 2-241 Hamilton Jet **Impellers:** 4.1 Kw Turbo Impellers