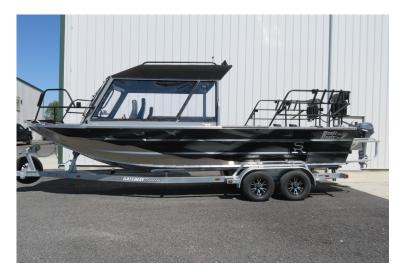

## icted" 25' Single Caso

"Evicted" 25' propulsion package combines Indmar's Ford Raptor 575 supercharged motor to Hamilton's 241 water jet. Customization includes covered glove boxes and top trays, stereo system, air ride seats forward, washdown and fold down rear rail corner setas. Custom paint, upholstery and wrap.

Shepp Ranch, Commer-Owner:

cial

**Designer:** Carl Pottala

**Builder:** Bentz Boats, LLC

Length: 25' **Bottom:** 6' 6" Beam: 8' 6"

**Engines:** 1-Indmar Ford Raptor 575

**Jet Units:** 1-241 Hamilton Jet **Impellers:** 4.1 Kw Turbo Impellers

**Maximum Speed**  $\sim 50 \text{ mph}$ **Cruising Speed:**  $\sim 30 \text{ mph}$ 

> **Fuel:** 185 Gallon Gasoline

Often Imitated, Never Duplicated Nobody Knows Aluminum Jet Boats and Rivers Like Bentz Boats