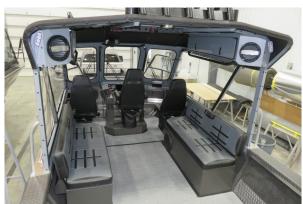

Bentz pioneered features include the sled shaped bow, forward and center pilot station, short stroke mechanical stick steering and delta pad bottom. These features contribute to our boats' superior handling, quick planing and shallow running capabilities.

Shepp Ranch, Commer-Owner:

cial

**Designer:** Carl Pottala

**Builder:** Bentz Boats, LLC

Length: 25' **Bottom:** 6' 6" Beam: 8' 6"

**Engines:** 1-Indmar Ford Raptor 575

**Jet Units:** 1-241 Hamilton Jet **Impellers:** 4.1 Kw Turbo Impellers