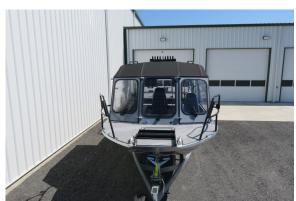

## icted" 25' Single Caso

"Evicted" 25' propulsion package combines Indmar's Ford Raptor 575 supercharged motor to Hamilton's 241 water jet. Customization includes covered glove boxes and top trays, stereo system, air ride seats forward, washdown and fold down rear rail corner setas. Custom paint, upholstery and wrap.

Bentz pioneered features include the sled shaped bow, forward and center pilot station, short stroke mechanical stick steering and delta pad bottom. These features contribute to our boats' superior handling, quick planing and shallow running capabilities.

Shepp Ranch, Commer-Owner:

cial

**Designer:** Carl Pottala

**Builder:** Bentz Boats, LLC

Length: 25' **Bottom:** 6' 6" Beam: 8' 6"

**Engines:** 1-Indmar Ford Raptor 575

**Jet Units:** 1-241 Hamilton Jet **Impellers:** 4.1 Kw Turbo Impellers