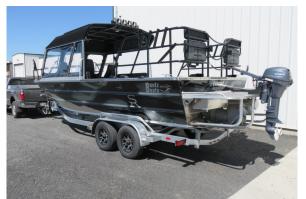

## icted" 25' Single Caso

"Evicted" 25' propulsion package combines Indmar's Ford Raptor 575 supercharged motor to Hamilton's 241 water jet. Customization includes covered glove boxes and top trays, stereo system, air ride seats forward, washdown and fold down rear rail corner setas. Custom paint, upholstery and wrap.

Shepp Ranch, Commer-Owner:

cial

**Designer:** Carl Pottala

**Builder:** Bentz Boats, LLC

Length: 25' **Bottom:** 6' 6" Beam: 8' 6"

**Engines:** 1-Indmar Ford Raptor 575

**Jet Units:** 1-241 Hamilton Jet **Impellers:** 4.1 Kw Turbo Impellers