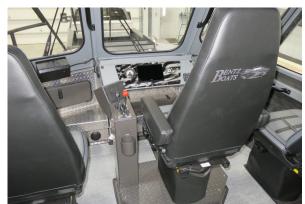

## icted" 25' Single Caso

"Evicted" 25' propulsion package combines Indmar's Ford Raptor 575 supercharged motor to Hamilton's 241 water jet. Customization includes covered glove boxes and top trays, stereo system, air ride seats forward, washdown and fold down rear rail corner setas. Custom paint, upholstery and wrap.

Bentz pioneered features include the sled shaped bow, forward and center pilot station, short stroke mechanical stick steering and delta pad bottom. These features contribute to our boats' superior handling, quick planing and shallow running capabilities.