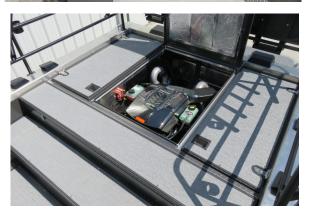

## icted" 25' Single Caso

"Evicted" 25' propulsion package combines Indmar's Ford Raptor 575 supercharged motor to Hamilton's 241 water jet. Customization includes covered glove boxes and top trays, stereo system, air ride seats forward, washdown and fold down rear rail corner setas. Custom paint, upholstery and wrap.