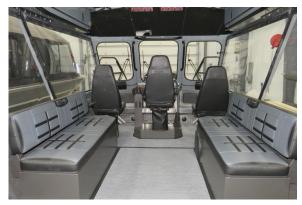

## icted" 25' Single Caso

"Evicted" 25' propulsion package combines Indmar's Ford Raptor 575 supercharged motor to Hamilton's 241 water jet. Customization includes covered glove boxes and top trays, stereo system, air ride seats forward, washdown and fold down rear rail corner setas. Custom paint, upholstery and wrap.