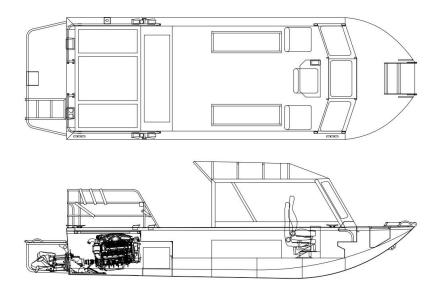

Bentz pioneered features include the sled shaped bow, forward and center pilot station, short stroke mechanical stick steering and delta pad bottom. These features contribute to our boats' superior handling, quick planing and shallow running capabilities.

Shepp Ranch, Commer-Owner:

cial

**Designer:** Carl Pottala

**Builder:** Bentz Boats, LLC

Length: 25' **Bottom:** 6' 6" Beam: 8' 6"

**Engines:** 1-Indmar Ford Raptor 575

**Jet Units:** 1-241 Hamilton Jet **Impellers:** 4.1 Kw Turbo Impellers