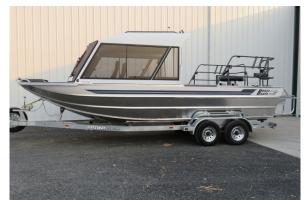

155 Southport Ave Lewiston ID. 83501 Phone: (208) 746-7035 Fax: (208) 750-0037 bentzboats@bentzboats.com www.bentzboats.com

Plant Location - 155 Southport

Tietsort 24' propulsion package combines Indmar's Ford Raptor 575 supercharged motor to Hamilton's 241 water jet. Custom upholstery, wrap and flooring throughout makes for a clean, sharp look. Full overhead viewing windows with a center gullwing in the hardtop gives great visibility forward. Custom stereo system, washdown, rear rail corner seats, anchor locker and ski pole are just a few of its amenities.

**Designer: Builder:** Length: **Bottom:** Beam: **Engines**: Jet Units: **Impellers:** Maximum Speed **Cruising Speed:** Fuel:

**Owner:** Private, recreational Carl Pottala Bentz Boats, LLC 24' 6' 6" 8' 6" 1-Indmar Ford Raptor 575 1-241 Hamilton Jet 4.1 Kw Turbo Impellers ~ 50 mph ~ 30 mph 120 Gallon Gasoline