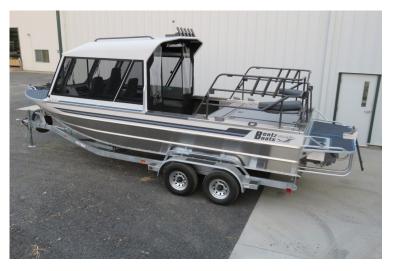

155 Southport Ave Lewiston ID. 83501 Phone: (208) 746-7035 Fax: (208) 750-0037 bentzboats@bentzboats.com www.bentzboats.com

Plant Location - 155 Southport

Tietsort 24' propulsion package combines Indmar's Ford Raptor 575 supercharged motor to Hamilton's 241 water jet. Custom upholstery, wrap and flooring throughout makes for a clean, sharp look. Full overhead viewing windows with a center gullwing in the hardtop gives great visibility forward. Custom stereo system, washdown, rear rail corner seats, anchor locker and ski pole are just a few of its amenities.

**Designer: Builder:** Length: **Bottom:** Beam: **Engines**: Jet Units: **Impellers:** Maximum Speed **Cruising Speed:** Fuel:

**Owner:** Private, recreational Carl Pottala Bentz Boats, LLC 24' 6' 6" 8' 6" 1-Indmar Ford Raptor 575 1-241 Hamilton Jet 4.1 Kw Turbo Impellers ~ 50 mph ~ 30 mph 120 Gallon Gasoline