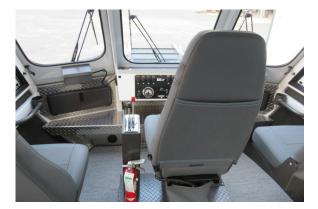

155 Southport Ave Lewiston ID. 83501 Phone: (208) 746-7035 Fax: (208) 750-0037 bentzboats@bentzboats.com www.bentzboats.com

Plant Location - 155 Southport

Tietsort 24' propulsion package combines Indmar's Ford Raptor 575 supercharged motor to Hamilton's 241 water jet. Custom upholstery, wrap and flooring throughout makes for a clean, sharp look. Full overhead viewing windows with a center gullwing in the hardtop gives great visibility forward. Custom stereo system, washdown, rear rail corner seats, anchor locker and ski pole are just a few of its amenities.

**Designer: Builder:** Length: **Bottom:** Beam: **Engines**: Jet Units: **Impellers:** Maximum Speed **Cruising Speed:** Fuel:

**Owner:** Private, recreational Carl Pottala Bentz Boats, LLC 24' 6' 6" 8' 6" 1-Indmar Ford Raptor 575 1-241 Hamilton Jet 4.1 Kw Turbo Impellers ~ 50 mph ~ 30 mph 120 Gallon Gasoline