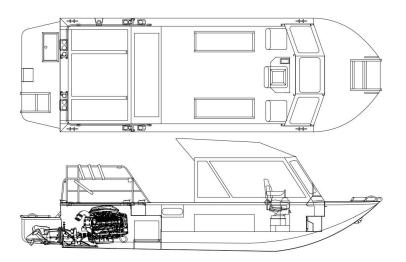

Bentz pioneered features include the sled shaped bow, forward and center pilot station, short stroke mechanical stick steering and delta pad bottom. These features contribute to our boats' superior handling, quick planing and shallow running capabilities.

**Designer: Builder:** Length: **Bottom:** Beam: **Engines**: Jet Units: **Impellers:** Maximum Speed **Cruising Speed:** Fuel:

**Owner:** Private, recreational Carl Pottala Bentz Boats, LLC 24' 6' 6" 8' 6" 1-Indmar Ford Raptor 575 1-241 Hamilton Jet 4.1 Kw Turbo Impellers ~ 50 mph ~ 30 mph 120 Gallon Gasoline