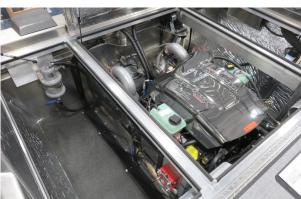

**Designer: Builder:** Length: **Bottom:** Beam: **Engines**: Jet Units: **Impellers:** Maximum Speed **Cruising Speed:** Fuel:

**Owner:** Private, recreational Carl Pottala Bentz Boats, LLC 24' 6' 6" 8' 6" 1-Indmar Ford Raptor 575 1-241 Hamilton Jet 4.1 Kw Turbo Impellers ~ 50 mph ~ 30 mph 120 Gallon Gasoline