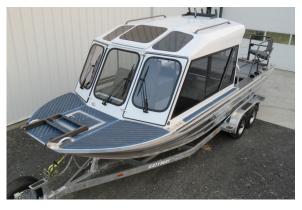

155 Southport Ave Lewiston ID. 83501 Phone: (208) 746-7035 Fax: (208) 750-0037 bentzboats@bentzboats.com www.bentzboats.com

Plant Location - 155 Southport

Tietsort 24' propulsion package combines Indmar's Ford Raptor 575 supercharged motor to Hamilton's 241 water jet. Custom upholstery, wrap and flooring throughout makes for a clean, sharp look. Full overhead viewing windows with a center gullwing in the hardtop gives great visibility forward. Custom stereo system, washdown, rear rail corner seats, anchor locker and ski pole are just a few of its amenities.

Bentz pioneered features include the sled shaped bow, forward and center pilot station, short stroke mechanical stick steering and delta pad bottom. These features contribute to our boats' superior handling, quick planing and shallow running capabilities.