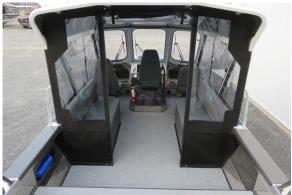

155 Southport Ave Lewiston ID. 83501 Phone: (208) 746-7035 Fax: (208) 750-0037 bentzboats@bentzboats.com www.bentzboats.com

Plant Location - 155 Southport

Tietsort 24' propulsion package combines Indmar's Ford Raptor 575 supercharged motor to Hamilton's 241 water jet. Custom upholstery, wrap and flooring throughout makes for a clean, sharp look. Full overhead viewing windows with a center gullwing in the hardtop gives great visibility forward. Custom stereo system, washdown, rear rail corner seats, anchor locker and ski pole are just a few of its amenities.

Bentz pioneered features include the sled shaped bow, forward and center pilot station, short stroke mechanical stick steering and delta pad bottom. These features contribute to our boats' superior handling, quick planing and shallow running capabilities.