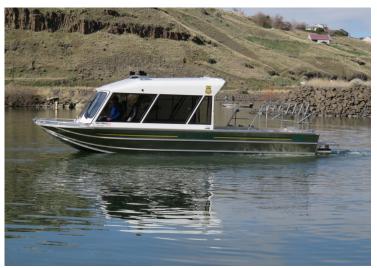

## **US Forest Service 28' Twin Gasoline**

US Forest Service Law Enforcement boat is powered by Indmar Ford Raptor 440 gasoline engines and coupled to Hamilton 241's. The patrol area requires a high performance boat capable of up to class V whitewater, carry fire fighting crews, general personnel transport and all duties of law enforcement throughout the year within Hell's Canyon of the Snake River. Lockable gun locker, bench seating set-up for individual beds, spot lights, lights and siren package plus communication packages complete the build. Bentz Boats has set the standard for quality and innovation for over 50 years. Since our 1st aluminum jetboat boat built in 1970 we have developed superior quality, efficient and agile handling boats. Through years of personal and commercial use, customer feedback and innovative designs, Bentz Boats has acquired a domestic and international clientele not only for our superior boat design but also our commitment to quality. Attention to detail and a high quality build standard makes Bentz Boats extremely tough with a high degree of impact resistance and helps ensure that each boat operates with a minimum of maintenance.

Owner:US Forest Service<br/>Private, RecreationalDesigner:Bryan BentzBuilder:Bentz Boats, LLCConstruction Material:AluminumLength:28'-0"Bottom:7.5'Beam:9.5'Engines:2-Indmar Ford Raptor 440Jet Units:2-241 Hamilton JetMaximum Speed:~ 55 mphCruising Speed:~ 35 mphFuel:200 Gallon Diesel