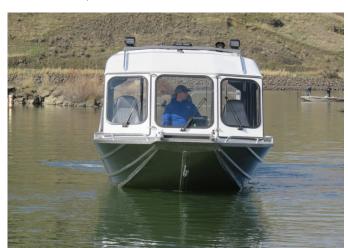

## **US Forest Service 28' Twin Gasoline**

US Forest Service Law Enforcement boat is powered by Indmar Ford Raptor 440 gasoline engines and coupled to Hamilton 241's. The patrol area requires a high performance boat capable of up to class V whitewater, carry fire fighting crews, general personnel transport and all duties of law enforcement throughout the year within Hell's Canyon of the Snake River. Lockable gun locker, bench seating set-up for individual beds, spot lights, lights and siren package plus communication packages complete the build. Bentz Boats has set the standard for quality and innovation for over 50 years. Since our 1st aluminum jetboat boat built in 1970 we have developed superior quality, efficient and agile handling boats. Through years of personal and commercial use, customer feedback and innovative designs, Bentz Boats has acquired a domestic and international clientele not only for our superior boat design but also our commitment to quality. Attention to detail and a high quality build standard makes Bentz Boats extremely tough with a high degree of impact resistance and helps ensure that each boat operates with a minimum of maintenance.

Owner:US Forest Service<br/>Private, RecreationalDesigner:Bryan BentzBuilder:Bentz Boats, LLCConstruction Material:AluminumLength:28'-0"Bottom:7.5'Beam:9.5'Engines:2-Indmar Ford Raptor 440Jet Units:2-241 Hamilton JetMaximum Speed:~ 55 mphCruising Speed:~ 35 mphFuel:200 Gallon Diesel