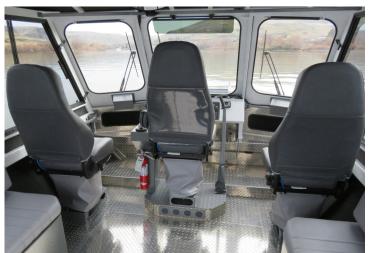

## **US Forest Service 28' Twin Gasoline**

US Forest Service Law Enforcement boat is powered by Indmar Ford Raptor 440 gasoline engines and coupled to Hamilton 241's. The patrol area requires a high performance boat capable of up to class V whitewater, carry fire fighting crews, general personnel transport and all duties of law enforcement throughout the year within Hell's Canyon of the Snake River. Lockable gun locker, bench seating set-up for individual beds, spot lights, lights and siren package plus communication packages complete the build. Bentz Boats has set the standard for quality and innovation for over 50 years. Since our 1st aluminum jetboat boat built in 1970 we have developed superior quality, efficient and agile handling boats. Through years of personal and commercial use, customer feedback and innovative designs, Bentz Boats has acquired a domestic and international clientele not only for our superior boat design but also our commitment to quality. Attention to detail and a high quality build standard makes Bentz Boats extremely tough with a high degree of impact resistance and helps ensure that each boat operates with a minimum of maintenance.