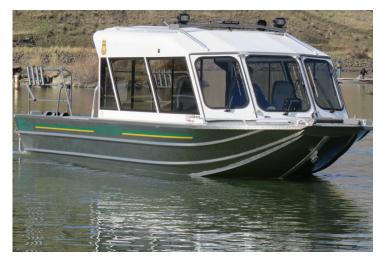

## **US Forest Service 28' Twin Gasoline**

US Forest Service Law Enforcement boat is powered by Indmar Ford Raptor 440 gasoline engines and coupled to Hamilton 241's. The patrol area requires a high performance boat capable of up to class V whitewater, carry fire fighting crews, general personnel transport and all duties of law enforcement throughout the year within Hell's Canyon of the Snake River. Lockable gun locker, bench seating set-up for individual beds, spot lights, lights and siren package plus communication packages complete the build. Bentz Boats has set the standard for quality and innovation for over 50 years. Since our 1st aluminum jetboat boat built in 1970 we have developed superior quality, efficient and agile handling boats. Through years of personal and commercial use, customer feedback and innovative designs, Bentz Boats has acquired a domestic and international clientele not only for our superior boat design but also our commitment to quality. Attention to detail and a high quality build standard makes Bentz Boats extremely tough with a high degree of impact resistance and helps ensure that each boat operates with a minimum of maintenance.

Owner:US Forest Service<br/>Private, RecreationalDesigner:Bryan BentzBuilder:Bentz Boats, LLCConstruction Material:AluminumLength:28'-0"Bottom:7.5'Beam:9.5'Engines:2-Indmar Ford Raptor 440Jet Units:2-241 Hamilton JetMaximum Speed:~ 55 mphCruising Speed:~ 35 mphFuel:200 Gallon Diesel