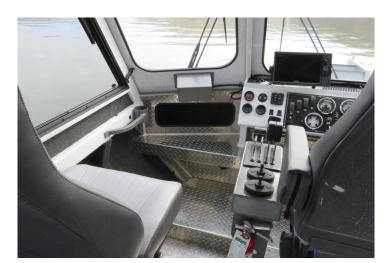

## **US Forest Service 28' Twin Gasoline**

US Forest Service Law Enforcement boat is powered by Indmar Ford Raptor 440 gasoline engines and coupled to Hamilton 241's. The patrol area requires a high performance boat capable of up to class V whitewater, carry fire fighting crews, general personnel transport and all duties of law enforcement throughout the year within Hell's Canyon of the Snake River. Lockable gun locker, bench seating set-up for individual beds, spot lights, lights and siren package plus communication packages complete the build. Bentz Boats has set the standard for quality and innovation for over 50 years. Since our 1st aluminum jetboat boat built in 1970 we have developed superior quality, efficient and agile handling boats. Through years of personal and commercial use, customer feedback and innovative designs, Bentz Boats has acquired a domestic and international clientele not only for our superior boat design but also our commitment to quality. Attention to detail and a high quality build standard makes Bentz Boats extremely tough with a high degree of impact resistance and helps ensure that each boat operates with a minimum of maintenance.

Bentz pioneered features include the sled shaped bow, forward and center pilot station, short stroke mechanical stick steering and delta pad bottom. These features contribute to our boats' superior handling, quick planing and shallow running capabilities.