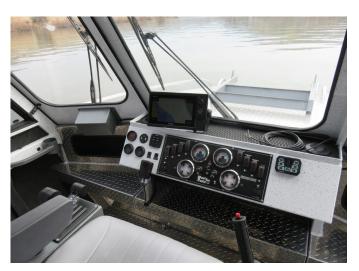

## **US Forest Service 28' Twin Gasoline**

US Forest Service Law Enforcement boat is powered by Indmar Ford Raptor 440 gasoline engines and coupled to Hamilton 241's. The patrol area requires a high performance boat capable of up to class V whitewater, carry fire fighting crews, general personnel transport and all duties of law enforcement throughout the year within Hell's Canyon of the Snake River. Lockable gun locker, bench seating set-up for individual beds, spot lights, lights and siren package plus communication packages complete the build. Bentz Boats has set the standard for quality and innovation for over 50 years. Since our 1st aluminum jetboat boat built in 1970 we have developed superior quality, efficient and agile handling boats. Through years of personal and commercial use, customer feedback and innovative designs, Bentz Boats has acquired a domestic and international clientele not only for our superior boat design but also our commitment to quality. Attention to detail and a high quality build standard makes Bentz Boats extremely tough with a high degree of impact resistance and helps ensure that each boat operates with a minimum of maintenance.

Owner:US Forest Service<br/>Private, RecreationalDesigner:Bryan BentzBuilder:Bentz Boats, LLCConstruction Material:AluminumLength:28'-0"Bottom:7.5'Beam:9.5'Engines:2-Indmar Ford Raptor 440Jet Units:2-241 Hamilton JetMaximum Speed:~ 55 mphCruising Speed:~ 35 mphFuel:200 Gallon Diesel