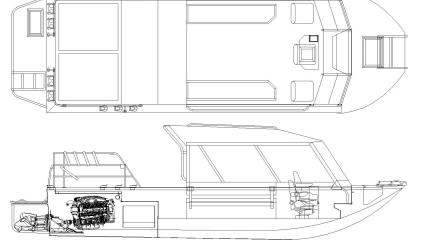

## **US Forest Service 28' Twin Gasoline**

US Forest Service Law Enforcement boat is powered by Indmar Ford Raptor 440 gasoline engines and coupled to Hamilton 241's. The patrol area requires a high performance boat capable of up to class V whitewater, carry fire fighting crews, general personnel transport and all duties of law enforcement throughout the year within Hell's Canyon of the Snake River. Lockable gun locker, bench seating set-up for individual beds, spot lights, lights and siren package plus communication packages complete the build. Bentz Boats has set the standard for quality and innovation for over 50 years. Since our 1st aluminum jetboat boat built in 1970 we have developed superior quality, efficient and agile handling boats. Through years of personal and commercial use, customer feedback and innovative designs, Bentz Boats has acquired a domestic and international clientele not only for our superior boat design but also our commitment to quality. Attention to detail and a high quality build standard makes Bentz Boats extremely tough with a high degree of impact resistance and helps ensure that each boat operates with a minimum of maintenance.

Bentz pioneered features include the sled shaped bow, forward and center pilot station, short stroke mechanical stick steering and delta pad bottom. These features contribute to our boats' superior handling, quick planing and shallow running capabilities.

Owner:US Forest Service<br/>Private, RecreationalDesigner:Bryan BentzBuilder:Bentz Boats, LLCConstruction Material:AluminumLength:28'-0"Bottom:7.5'Beam:9.5'Engines:2-Indmar Ford Raptor 440Jet Units:2-241 Hamilton JetMaximum Speed:~ 55 mphCruising Speed:~ 35 mphFuel:200 Gallon Diesel