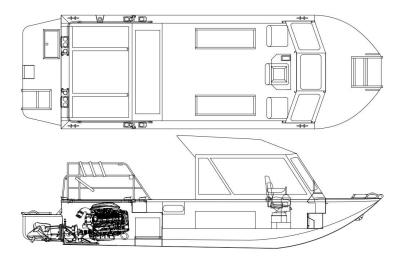

## **USGS 24' Single Gasoline**

USGS 24' propulsion package combines Indmar's Ford Raptor 460 motor to Hamilton's 212 water jet. The work boat was designed for fisheries work being conducted on both the Snake and Salmon Rivers. An inverter package for onboard electronics, customized work table and mounting plates for a winch were some of the added work items.

## SPECIFICATIONS

Owner: U.S. Geological Survey

**Designer:** Carl Pottala Builder: Bentz Boats, LLC

Length: 24' Bottom: 6' 6" Beam: 8' 6"

Engines: 1-Indmar Ford Raptor 460

Jet Units: 1-212 Hamilton Jet 4.0 Kw Turbo Impellers