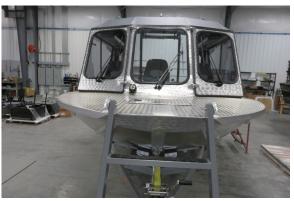

## **USGS 24' Single Gasoline**

USGS 24' propulsion package combines Indmar's Ford Raptor 460 motor to Hamilton's 212 water jet. The work boat was designed for fisheries work being conducted on both the Snake and Salmon Rivers. An inverter package for onboard electronics, customized work table and mounting plates for a winch were some of the added work items.

## SPECIFICATIONS

Owner: U.S. Geological Survey

**Designer:** Carl Pottala Builder: Bentz Boats, LLC

Length: 24' Bottom: 6' 6" Beam: 8' 6"

Engines: 1-Indmar Ford Raptor 460

Jet Units: 1-212 Hamilton Jet 4.0 Kw Turbo Impellers