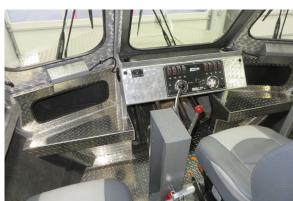

## **USGS 24' Single Gasoline**

USGS 24' propulsion package combines Indmar's Ford Raptor 460 motor to Hamilton's 212 water jet. The work boat was designed for fisheries work being conducted on both the Snake and Salmon Rivers. An inverter package for onboard electronics, customized work table and mounting plates for a winch were some of the added work items.