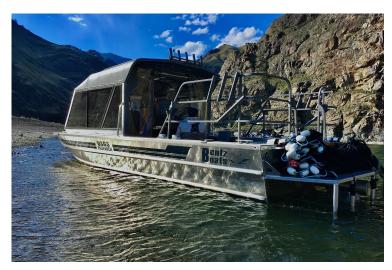

## **USGS 24' Single Gasoline**

USGS 24' propulsion package combines Indmar's Ford Raptor 460 motor to Hamilton's 212 water jet. The work boat was designed for fisheries work being conducted on both the Snake and Salmon Rivers. An inverter package for onboard electronics, customized work table and mounting plates for a winch were some of the added work items.

## SPECIFICATIONS

Owner: U.S. Geological Survey

**Designer:** Carl Pottala Builder: Bentz Boats, LLC

Length: 24' Bottom: 6' 6" Beam: 8' 6"

Engines: 1-Indmar Ford Raptor 460

Jet Units: 1-212 Hamilton Jet 4.0 Kw Turbo Impellers

Maximum Speed  $\sim 45 \text{ mph}$ Cruising Speed:  $\sim 30 \text{ mph}$ 

Fuel: 120 Gallon Gasoline

155 Southport Ave. Lewiston ID. 83501 Phone: (208) 746-7035 Fax: (208) 750-0037 bentzboats@bentzboats.com