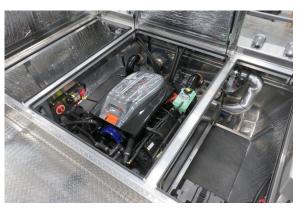

## **USGS 24' Single Gasoline**

USGS 24' propulsion package combines Indmar's Ford Raptor 460 motor to Hamilton's 212 water jet. The work boat was designed for fisheries work being conducted on both the Snake and Salmon Rivers. An inverter package for onboard electronics, customized work table and mounting plates for a winch were some of the added work items.

## SPECIFICATIONS

Owner: U.S. Geological Survey

**Designer:** Carl Pottala Builder: Bentz Boats, LLC

Length: 24' Bottom: 6' 6" Beam: 8' 6"

Engines: 1-Indmar Ford Raptor 460

Jet Units: 1-212 Hamilton Jet 4.0 Kw Turbo Impellers