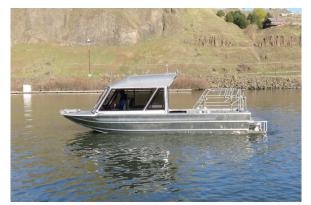

## **USGS 24' Single Gasoline**

USGS 24' propulsion package combines Indmar's Ford Raptor 460 motor to Hamilton's 212 water jet. The work boat was designed for fisheries work being conducted on both the Snake and Salmon Rivers. An inverter package for onboard electronics, customized work table and mounting plates for a winch were some of the added work items.

## SPECIFICATIONS

Owner: U.S. Geological Survey

**Designer:** Carl Pottala Builder: Bentz Boats, LLC

Length: 24' Bottom: 6' 6" Beam: 8' 6"

Engines: 1-Indmar Ford Raptor 460

Jet Units: 1-212 Hamilton Jet 4.0 Kw Turbo Impellers