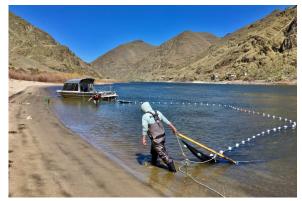

## **USGS 24' Single Gasoline**

USGS 24' propulsion package combines Indmar's Ford Raptor 460 motor to Hamilton's 212 water jet. The work boat was designed for fisheries work being conducted on both the Snake and Salmon Rivers. An inverter package for onboard electronics, customized work table and mounting plates for a winch were some of the added work items.

## SPECIFICATIONS

Owner: U.S. Geological Survey

**Designer:** Carl Pottala Builder: Bentz Boats, LLC

Length: 24' Bottom: 6' 6" Beam: 8' 6"

Engines: 1-Indmar Ford Raptor 460

Jet Units: 1-212 Hamilton Jet 4.0 Kw Turbo Impellers