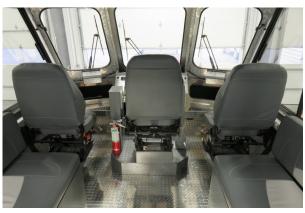

## **USGS 24' Single Gasoline**

USGS 24' propulsion package combines Indmar's Ford Raptor 460 motor to Hamilton's 212 water jet. The work boat was designed for fisheries work being conducted on both the Snake and Salmon Rivers. An inverter package for onboard electronics, customized work table and mounting plates for a winch were some of the added work items.

## SPECIFICATIONS

Owner: U.S. Geological Survey

**Designer:** Carl Pottala Builder: Bentz Boats, LLC

Length: 24' Bottom: 6' 6" Beam: 8' 6"

Engines: 1-Indmar Ford Raptor 460

Jet Units: 1-212 Hamilton Jet 4.0 Kw Turbo Impellers