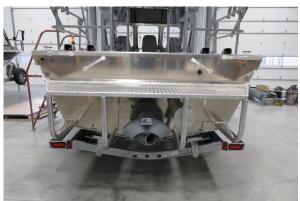

## **USGS 24' Single Gasoline**

USGS 24' propulsion package combines Indmar's Ford Raptor 460 motor to Hamilton's 212 water jet. The work boat was designed for fisheries work being conducted on both the Snake and Salmon Rivers. An inverter package for onboard electronics, customized work table and mounting plates for a winch were some of the added work items.