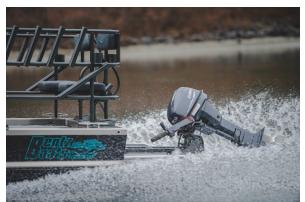

## "Second To Last" 25' Single Gasoline

"Second To Last's" 25' propulsion package combines Indmar's Ford Raptor 575 supercharged motor to Hamilton's 241 water jet. This build has the power and has the agility to handle big whitewater or technical, shallow rivers. Customizations include Garmin dash, shift tower integrated stereo controls, seat integrated tackle trays, underwater LED lighting package, interior LED lighting package, custom AquaTraction throughout, removable ski/surf pole, night time lighting package, top viewing window, bow anchor locker, bow rails, bow ladder, trolling motor

## SPECIFICATIONS

Owner: Private, Recreational

**Designer:** Carl Pottala **Builder:** Bentz Boats, LLC

Length: 25' Bottom: 7' Beam: 9'

**Engines:** 1-Indmar Ford Raptor 575

Jet Units: 1-241 Hamilton Jet Impellers: 4.1Kw Turbo Impellers

Maximum Speed: ~ 50 mph Cruising Speed: ~ 30 mph

Fuel: 140 Gallon Gasoline

155 Southport Ave. Lewiston ID. 83501 Phone: (208) 746-7035 Fax: (208) 750-0037 bentzboats@bentzboats.com

www.bentzboats.com

Plant Location - 155 Southport