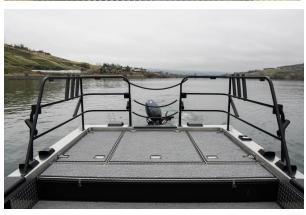

## "Second To Last" 25' Single Gasoline

"Second To Last's" 25' propulsion package combines Indmar's Ford Raptor 575 supercharged motor to Hamilton's 241 water jet. This build has the power and has the agility to handle big whitewater or technical, shallow rivers. Customizations include Garmin dash, shift tower integrated stereo controls, seat integrated tackle trays, underwater LED lighting package, interior LED lighting package, custom AquaTraction throughout, removable ski/surf pole, night time lighting package, top viewing window, bow anchor locker, bow rails, bow ladder, trolling motor