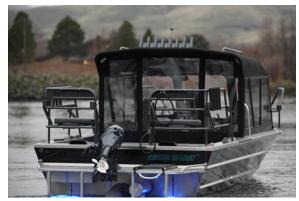

## "Second To Last" 25' Single Gasoline

"Second To Last's" 25' propulsion package combines Indmar's Ford Raptor 575 supercharged motor to Hamilton's 241 water jet. This build has the power and has the agility to handle big whitewater or technical, shallow rivers. Customizations include Garmin dash, shift tower integrated stereo controls, seat integrated tackle trays, underwater LED lighting package, interior LED lighting package, custom AquaTraction throughout, removable ski/surf pole, night time lighting package, top viewing window, bow anchor locker, bow rails, bow ladder, trolling motor

Bentz pioneered features include the sled shaped bow, forward and center pilot station, short stroke mechanical stick steering and delta pad bottom. These features contribute to our boats' superior handling, quick planing and shallow running capabilities.