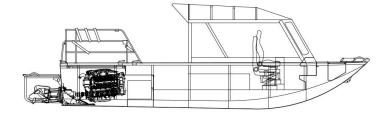

## SPECIFICATIONS

Owner: Private, Recreational

**Designer:** Carl Pottala **Builder:** Bentz Boats, LLC

Length: 25' Bottom: 7' Beam: 9'

**Engines:** 1-Indmar Ford Raptor 575

Jet Units: 1-241 Hamilton Jet Impellers: 4.1Kw Turbo Impellers