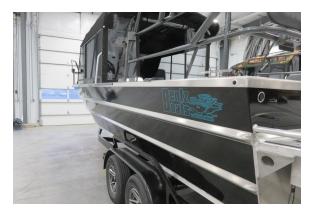

## "Second To Last" 25' Single Gasoline

"Second To Last's" 25' propulsion package combines Indmar's Ford Raptor 575 supercharged motor to Hamilton's 241 water jet. This build has the power and has the agility to handle big whitewater or technical, shallow rivers. Customizations include Garmin dash, shift tower integrated stereo controls, seat integrated tackle trays, underwater LED lighting package, interior LED lighting package, custom AquaTraction throughout, removable ski/surf pole, night time lighting package, top viewing window, bow anchor locker, bow rails, bow ladder, trolling motor

Bentz Boats has set the standard for quality and innovation for over 50 years. Since our 1st aluminum jetboat boat built in 1970 we have developed superior quality, efficient and agile handling boats. Through years of personal and commercial use, customer feedback and innovative designs, Bentz Boats has acquired a domestic and international clientele not only for our superior boat design but also our commitment to quality. Attention to detail and a high quality build standard makes Bentz Boats extremely tough with a high degree of impact resistance and helps ensure that each boat operates with a minimum of maintenance.