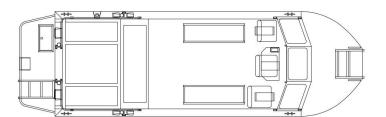

## SPECIFICATIONS

Owner: Private, Recreational

**Designer:** Carl Pottala **Builder:** Bentz Boats, LLC

Length: 25' Bottom: 7' Beam: 9'

**Engines:** 1-Indmar Ford Raptor 575

Jet Units: 1-241 Hamilton Jet Impellers: 4.1Kw Turbo Impellers