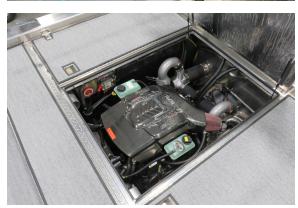

## "Second To Last" 25' Single Gasoline

"Second To Last's" 25' propulsion package combines Indmar's Ford Raptor 575 supercharged motor to Hamilton's 241 water jet. This build has the power and has the agility to handle big whitewater or technical, shallow rivers. Customizations include Garmin dash, shift tower integrated stereo controls, seat integrated tackle trays, underwater LED lighting package, interior LED lighting package, custom AquaTraction throughout, removable ski/surf pole, night time lighting package, top viewing window, bow anchor locker, bow rails, bow ladder, trolling motor

## SPECIFICATIONS

Owner: Private, Recreational

**Designer:** Carl Pottala **Builder:** Bentz Boats, LLC

Length: 25' Bottom: 7' Beam: 9'

**Engines:** 1-Indmar Ford Raptor 575

Jet Units: 1-241 Hamilton Jet Impellers: 4.1Kw Turbo Impellers