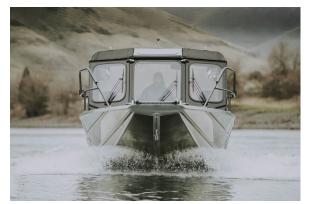

## "Second To Last" 25' Single Gasoline

"Second To Last's" 25' propulsion package combines Indmar's Ford Raptor 575 supercharged motor to Hamilton's 241 water jet. This build has the power and has the agility to handle big whitewater or technical, shallow rivers. Customizations include Garmin dash, shift tower integrated stereo controls, seat integrated tackle trays, underwater LED lighting package, interior LED lighting package, custom AquaTraction throughout, removable ski/surf pole, night time lighting package, top viewing window, bow anchor locker, bow rails, bow ladder, trolling motor