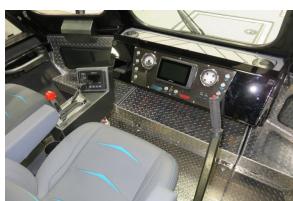

## "Second To Last" 25' Single Gasoline

"Second To Last's" 25' propulsion package combines Indmar's Ford Raptor 575 supercharged motor to Hamilton's 241 water jet. This build has the power and has the agility to handle big whitewater or technical, shallow rivers. Customizations include Garmin dash, shift tower integrated stereo controls, seat integrated tackle trays, underwater LED lighting package, interior LED lighting package, custom AquaTraction throughout, removable ski/surf pole, night time lighting package, top viewing window, bow anchor locker, bow rails, bow ladder, trolling motor