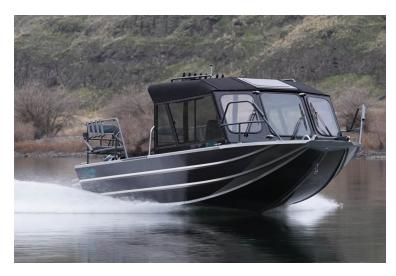

## "Second To Last" 25' Single Gasoline

"Second To Last's" 25' propulsion package combines Indmar's Ford Raptor 575 supercharged motor to Hamilton's 241 water jet. This build has the power and has the agility to handle big whitewater or technical, shallow rivers. Customizations include Garmin dash, shift tower integrated stereo controls, seat integrated tackle trays, underwater LED lighting package, interior LED lighting package, custom AquaTraction throughout, removable ski/surf pole, night time lighting package, top viewing window, bow anchor locker, bow rails, bow ladder, trolling motor

## SPECIFICATIONS

Owner: Private, Recreational

**Designer:** Carl Pottala **Builder:** Bentz Boats, LLC

Length: 25' Bottom: 7' Beam: 9'

**Engines:** 1-Indmar Ford Raptor 575

Jet Units: 1-241 Hamilton Jet Impellers: 4.1Kw Turbo Impellers